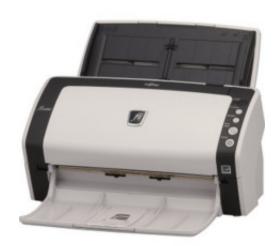

## PC Sheetfed Scanner

**Brand:** Asus

**Product Code:** 9097185

**Availability:** 90 **Weight:** 12.00kg

**Dimensions:** 150.00cm x 140.00cm x 50.00cm

Price: \$399.99

Ex Tax: \$399.99

## **Short Description**

Scan documents and photos with this The Neat Company.

## **Description**

- The Neat Company NeatDesk for PC Sheetfed Scanner
- Power supply
- USB cable